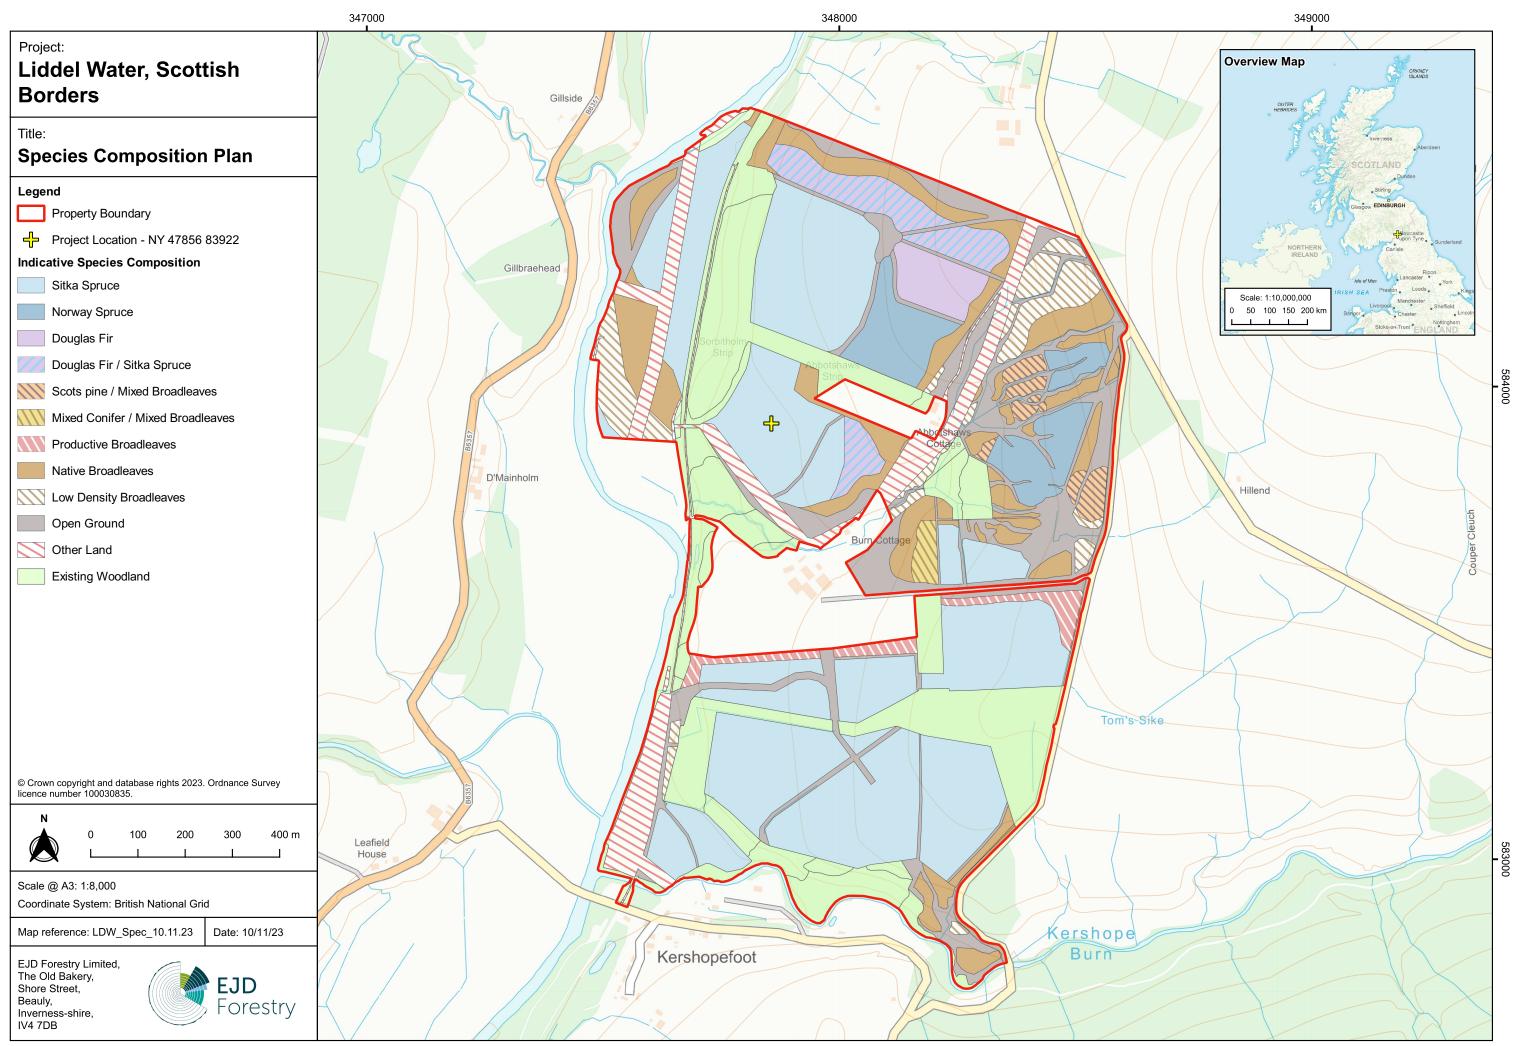

(1) Geospatial data and information displayed on this plan are reproduced directly from digital and/or scanned material, compiled from various sources which may use different scales. Therefore, minor discrepancies between datasets and/or basemaps might present on this plan. Text labels and annotation are provided if further explanation is necessary. (2) This plan should be used for display and identification purposes only - unless stated in the accompanying project grant application or permission documentation. EJD Forestry Limited accepts no responsibility for the accuracy of data supplied by third parties. EJD Forestry Limited accepts no liability for any use which is made of this plan by a party other than the client. No third party who gains access to this plan shall have any claim against EJD Forestry Limited relating to the contents displayed.